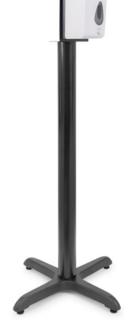

ADJUSTABLE FLOOR GLIDES

SHOWN WITH HANDS-FREE DISPENSER ATTACHED

### HANDS-FREE SANITIZER DISPENSER STAND

| MODEL#   | QTY |
|----------|-----|
| SDS-BB-1 |     |

## HANDS-FREE SANITIZER DISPENSER STAND

| MODEL#   | SIZE (L X W X H)        | WEIGHT (LBS) |
|----------|-------------------------|--------------|
| SDS-BB-1 | 21-3/4"X21-3/4"X50-7/8" | 20           |