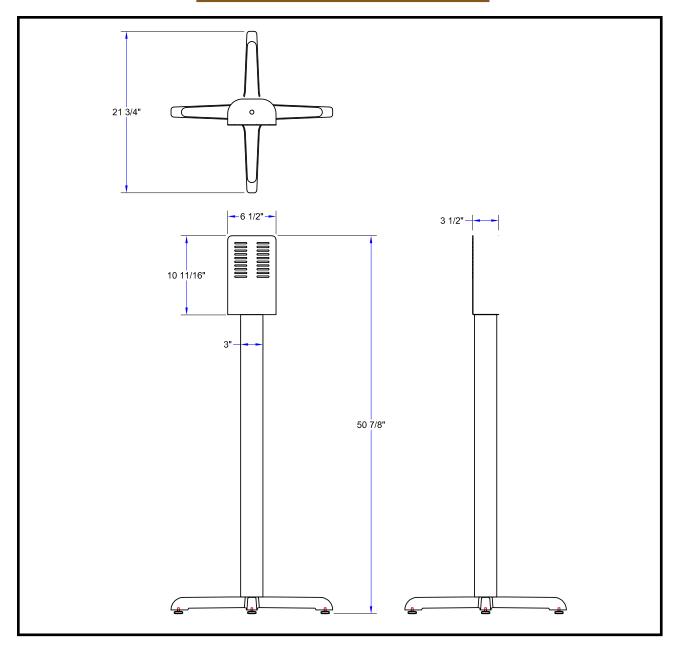

### HANDS-FREE SANITIZER DISPENSER STAND

| MODEL#   | QTY |
|----------|-----|
| SDS-BB-1 |     |

## HANDS-FREE SANITIZER DISPENSER STAND

| MODEL#   | SIZE (L X W X H)        | WEIGHT (LBS) |
|----------|-------------------------|--------------|
| SDS-BB-1 | 21-3/4"X21-3/4"X50-7/8" | 20           |