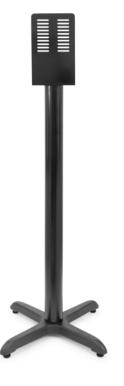

# "SDS-BB-1" HANDS-FREE SANITIZER DISPENSER STAND

#### **FEATURES:**

- HEAVY DUTY CAST IRON BASE
- UNIVERSAL MOUNTING PLATE FOR MOUNTING WITH SCREWS OR DOUBLE SIDED TAPE
- POWDER COATED MOUNTING PLATE AND BASE
- ADJUSTABLE FLOOR GLIDES
- EASY ASSEMBLY KNOCKDOWN DESIGN

### HANDS-FREE SANITIZER DISPENSER STAND

| MODEL#   | QTY |
|----------|-----|
| SDS-BB-1 |     |

## HANDS-FREE SANITIZER DISPENSER STAND

| MODEL#   | SIZE (L X W X H)        | WEIGHT (LBS) |
|----------|-------------------------|--------------|
| SDS-BB-1 | 21-3/4"X21-3/4"X50-7/8" | 20           |