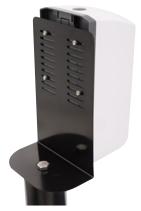

#### HANDS-FREE SANITIZER DISPENSER

| MODEL#  | QTY |
|---------|-----|
| PB-SD-2 |     |

HANDS-FREE SANITIZER DISPENSER PB-SD-2 (SOLD SEPARATELY)

SOME UNITS SHIP UNASSEMBLED FOR REDUCED SHIPPING COST. ALL DIMENSIONS ARE TYPICAL. TOLERANCE +/- .500"

#### **HANDS-FREE SANITIZER DISPENSER**

| MODEL#  | SIZE (L X W X H)  | WEIGHT (LBS) |
|---------|-------------------|--------------|
| PB-SD-2 | 5-1/2"X5-1/2"X12" | 2.5          |

SOME UNITS SHIP UNASSEMBLED FOR REDUCED SHIPPING COST. ALL DIMENSIONS ARE TYPICAL. TOLERANCE +/- .500"