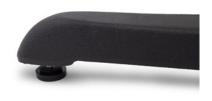

| ITEM #:       | QTY: |
|---------------|------|
| MODEL #:      |      |
| PROJECT NAME: |      |

090920

3601 S. Banker St. Effingham, IL 62401 • P.O. BOX 609 • Ph: (888) 431-2667 • Fax: (800) 433-2667

# "SDS-BB-1" HANDS-FREE SANITIZER DISPENSER STAND

#### **FEATURES:**

- HEAVY DUTY CAST IRON BASE
- UNIVERSAL MOUNTING PLATE FOR MOUNTING WITH SCREWS OR DOUBLE SIDED TAPE
- POWDER COATED MOUNTING PLATE AND BASE
- ADJUSTABLE FLOOR GLIDES
- EASY ASSEMBLY KNOCKDOWN DESIGN







ADJUSTABLE FLOOR GLIDES





SHOWN WITH HANDS-FREE DISPENSER ATTACHED

### HANDS-FREE SANITIZER DISPENSER STAND

| MODEL#   | QTY |
|----------|-----|
| SDS-BB-1 |     |

#### HANDS-FREE SANITIZER DISPENSER

| MODEL#  | QTY |
|---------|-----|
| PB-SD-2 |     |



HANDS-FREE SANITIZER DISPENSER PB-SD-2 (SOLD SEPARATELY)

SOME UNITS SHIP UNASSEMBLED FOR REDUCED SHIPPING COST. ALL DIMENSIONS ARE TYPICAL. TOLERANCE +/- .500"

John Boos & Co. is constantly engaged in a program of improving products and therefore reserves the right to change specifications without prior notice.







# **DETAILED SPECIFICATIONS**



## HANDS-FREE SANITIZER DISPENSER STAND

| MODEL#   | SIZE (L X W X H)        | WEIGHT (LBS) |
|----------|-------------------------|--------------|
| SDS-BB-1 | 21-3/4"X21-3/4"X